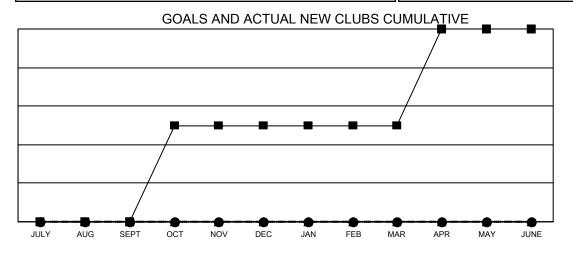

## Multiple District 60

Results as of: 12/31/2020

**LOCATION: GUYANA** 

| Clubs         |               |             |               | Members               |                        |                         |                                                    |  |
|---------------|---------------|-------------|---------------|-----------------------|------------------------|-------------------------|----------------------------------------------------|--|
|               | RESULTS FOR   | R 2020-2021 |               | RESULTS FOR 2020-2021 |                        |                         |                                                    |  |
| QUARTER       | NEW CLUB GOAL | NEW CLUBS   | DROPPED CLUBS | QUARTER MEME          | BER GROWTH NET<br>GOAL | MEMBER GROWTH<br>ACTUAL | DROPPED<br>MEMBERS ACTUAL<br>(including transfers) |  |
| JULY/AUG/SEPT | 0             | 0           | 0             | JULY/AUG/SEPT         | 10                     | 56                      | 31                                                 |  |
| OCT/NOV/DEC   | 1             | 0           | 0             | OCT/NOV/DEC           | 40                     | 142                     | 63                                                 |  |
| JAN/FEB/MAR   | 0             | 0           | 0             | JAN/FEB/MAR           | 50                     | 0                       | 0                                                  |  |
| APR/MAY/JUNE  | 1             | 0           | 0             | APR/MAY/JUNE          | 40                     | 0                       | 0                                                  |  |

- CURRENT YEAR ACTUAL NEW CLUBS

- ▲ - LAST YEAR ACTUAL NEW CLUBS