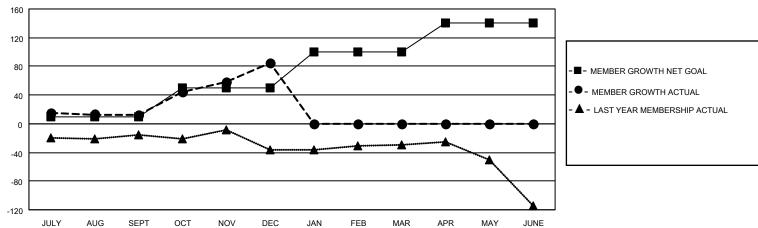

## Multiple District 60

Results as of: 12/31/2020

**LOCATION: GUYANA** 

| Clubs         |               |             |               | Members               |                        |                         |                                                    |  |
|---------------|---------------|-------------|---------------|-----------------------|------------------------|-------------------------|----------------------------------------------------|--|
|               | RESULTS FOR   | R 2020-2021 |               | RESULTS FOR 2020-2021 |                        |                         |                                                    |  |
| QUARTER       | NEW CLUB GOAL | NEW CLUBS   | DROPPED CLUBS | QUARTER MEME          | BER GROWTH NET<br>GOAL | MEMBER GROWTH<br>ACTUAL | DROPPED<br>MEMBERS ACTUAL<br>(including transfers) |  |
| JULY/AUG/SEPT | 0             | 0           | 0             | JULY/AUG/SEPT         | 10                     | 56                      | 31                                                 |  |
| OCT/NOV/DEC   | 1             | 0           | 0             | OCT/NOV/DEC           | 40                     | 142                     | 63                                                 |  |
| JAN/FEB/MAR   | 0             | 0           | 0             | JAN/FEB/MAR           | 50                     | 0                       | 0                                                  |  |
| APR/MAY/JUNE  | 1             | 0           | 0             | APR/MAY/JUNE          | 40                     | 0                       | 0                                                  |  |

## GOALS AND ACTUAL MEMBERS CUMULATIVE

| DROPPED CLUBS: 0 |    | 49 CLUBS OF 119 ADDED 1 OR MORE<br>NEW MEMBERS | GENDER DISTRIBUTION  MALE 1,498 (42.86%) |                |     |
|------------------|----|------------------------------------------------|------------------------------------------|----------------|-----|
| DROPPED MEMBERS  |    |                                                | FEMALE                                   | 1,997 (57.14%) |     |
| DECEASED         | 18 | CLICK HERE FOR CUMULATIVE                      | TOTAL FAMILY UNIT MEMBERS                |                | 145 |
| CLUB CANCELLED   | 0  | MEMBERSHIP DATA                                | FAMILY MEMBERS PAYING HALF DUES          |                | 76  |
| OTHER            | 76 |                                                |                                          |                | ,,, |
| TOTAL            | 94 |                                                |                                          |                |     |